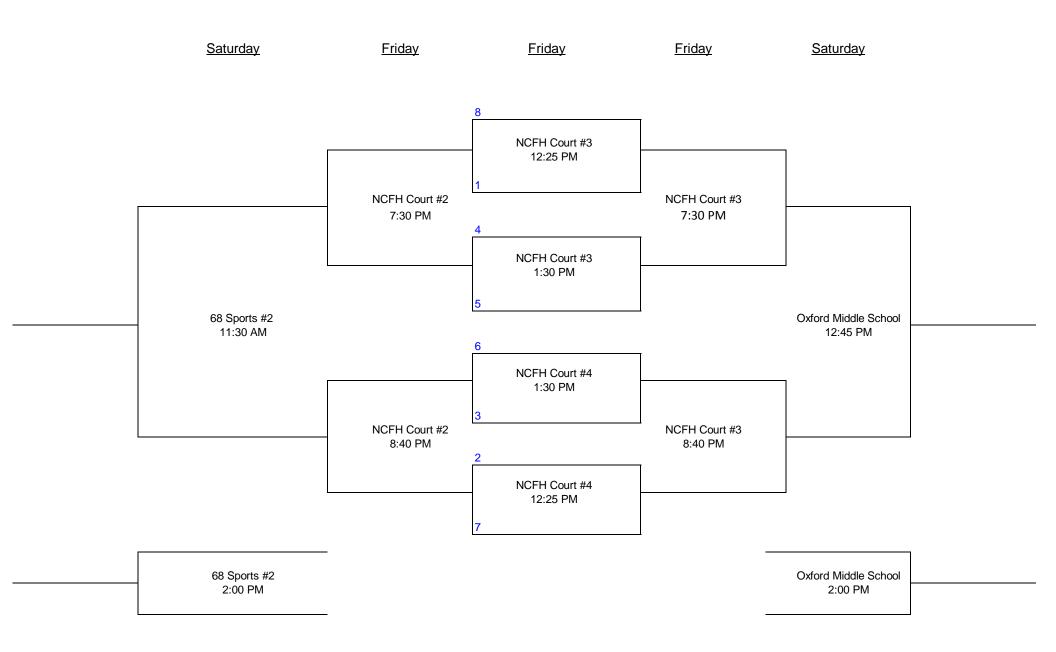

| Winner moves to D1 #7  |
|                        |           |                        |
|                        | 2:20 PM   | NCFH Court #2          |
| North Metro Blazers    |           | Loser moves to D2 #2   |
|                        |           |                        |
|                        |           |                        |
| Rockford FIRE          |           |                        |
|                        |           | Winner moves to D1 #8  |
|                        | 2:20 PM   | NCFH Court #1          |
| Ossalsa D. J           |           |                        |
| Omaha Roadrunners      |           | Loser moves to D2 #1   |
|                        |           |                        |

### 2015 NCHBC Heartland Regionals

Boys Varsity Division I



## 2015 NCHBC Heartland Regionals

Boys Varsity Division II