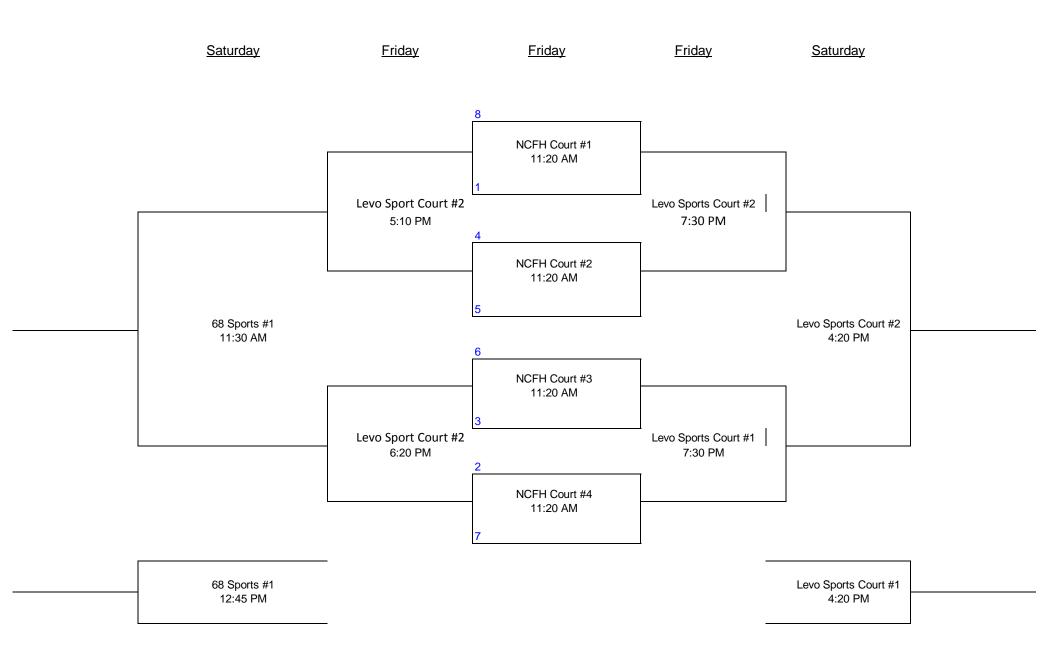

|                        |
|                        | 2:20 PM   | NCFH Court #2          |
| North Metro Blazers    |           | Loser moves to D2 #2   |
|                        |           |                        |
|                        |           |                        |
| Rockford FIRE          |           |                        |
|                        |           | Winner moves to D1 #8  |
|                        | 2:20 PM   | NCFH Court #1          |
| Ossalsa D. J           |           |                        |
| Omaha Roadrunners      |           | Loser moves to D2 #1   |
|                        |           |                        |

### 2015 NCHBC Heartland Regionals

Boys Varsity Division I



## 2015 NCHBC Heartland Regionals

Boys Varsity Division II